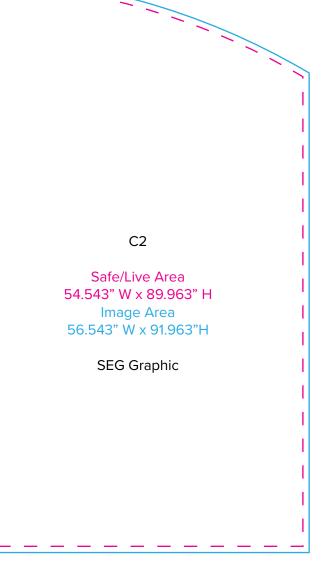

Graphic Template 10 x 20 Inline Exhibit Backwall with Flat, Rectangular Center Panel & Flat, Arched Side Panels – SEG Fabric Graphic

NOTE: All Raster Art (jpg, tiff,psd, png, etc.) must be at least 100 dpi at print size. Standard kits are often customized. Please check with Customer Service to ensure that this template matches your specific job.