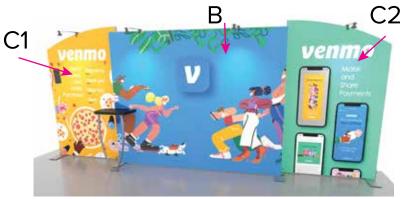

Graphic Template 10 x 20 Inline Exhibit Backwall with Flat, Rectangular Center Panel & Flat, Arched Side Panels – SEG Fabric Graphic

NOTE: All Raster Art (jpg, tiff,psd, png, etc.) must be at least 100 dpi at print size. Standard kits are often customized. Please check with Customer Service to ensure that this template matches your specific job.