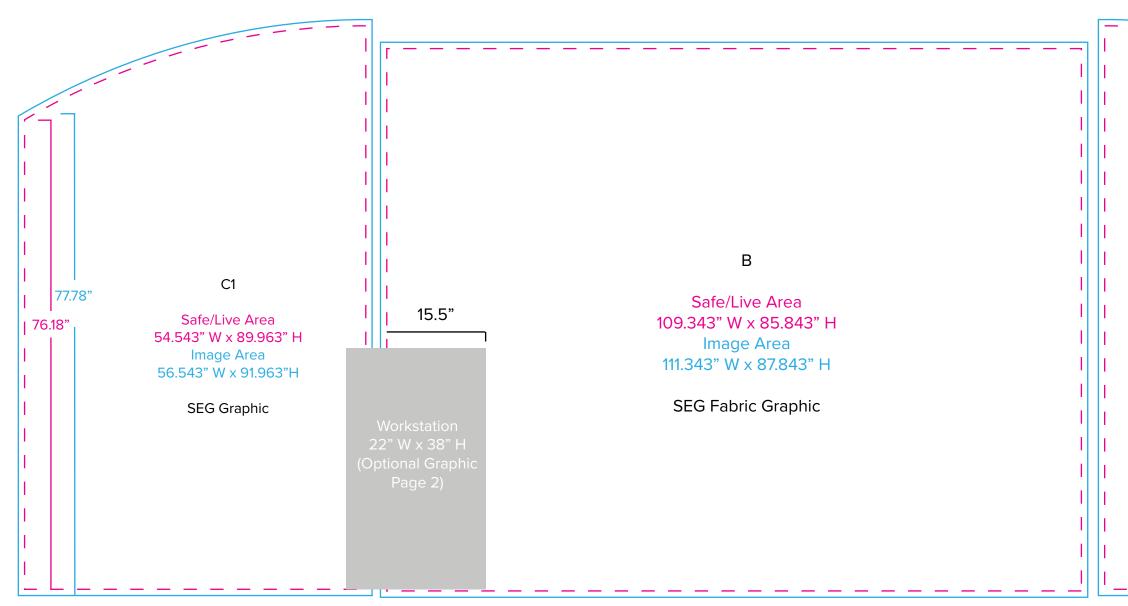

Graphic Template 10 x 20 Inline Exhibit Backwall with Flat, Rectangular Center Panel & Flat, Arched Side Panels – SEG Fabric Graphic

NOTE: All Raster Art (jpg, tiff,psd, png, etc.) must be at least 100 dpi at print size. Standard kits are often customized. Please check with Customer Service to ensure that this template matches your specific job.